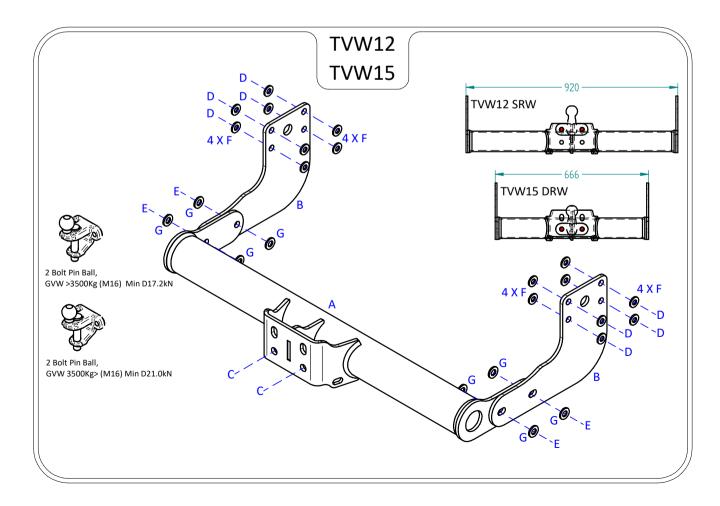

## TVW12 MAN TGE / VOLKSWAGEN CRAFTER VAN SRW 2017> (Without Step)

| Item | Qty | Description       | ltem | Qty | Description                       |
|------|-----|-------------------|------|-----|-----------------------------------|
| Α    | 1   | TVW12 Crossmember | С    | 2   | M16 x 55 Bolts & Flange Lock Nuts |
| В    | 2   | Side Arms         | D    | 8   | M12 x 120 Bolts & Nyloc Nuts      |
|      |     |                   | Е    | 4   | M14 x 40 Bolts & Nyloc Nuts       |
|      |     |                   | F    | 16  | 12 x 25 Flat Washers              |
|      |     |                   | G    | 8   | 14 x 27 Flat Washers              |

- **1.** If fitted remove the towing eye from the O/S chassis member (This is not refitted with the Towbar assembly).
- **2.** Locate Towbar mounting points and ensure the chassis members are free from any under seal around all Towbar mating faces.
- 3. Using Item D with Item F fix Items B to the inside face of each chassis member.
- 4. Using Item E with Item G fix Item A to Items B.
- 5. Using Item C fix you desired ball bracket and wiring plate (Not supplied in this kit) to Item A.
- **6.** Fully tighten all fixings ensuring the Towbar is rigid, square and secure.