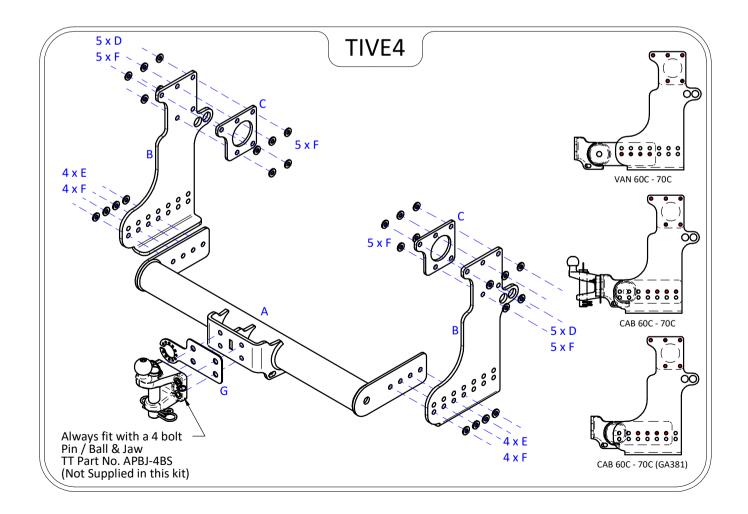

## **TIVE4 IVECO DAILY 60C - 70C - 72C - 75C**

| Item | Qty | Description      | Item | Qty | Description                              |
|------|-----|------------------|------|-----|------------------------------------------|
| Α    | 1   | Crossmember      | D    | 10  | M12 x 50 Bolts (Grade 10.9) & Nyloc Nuts |
| В    | 2   | Handed Side Arms | Ε    | 8   | M12 x 40 Bolts (Grade 10.9) & Nyloc Nuts |
| С    | 2   | Spacer Plates    | F    | 28  | 12 x 25 Flat Washers                     |
|      |     |                  | G    | 1   | TIVE4-5 Socket Plate                     |

## **TOWBAR INSTALLATION:**

- 1. Using Item **D** with Item **F** fix Item **B** to each correct chassis member ensuring Item **C** is fitted between. (NOTE: You may need to remove the plastic wiring loom clip from the N/S chassis member)
- 2. Using Item E with Item F fix Item A between each side arm. (See sketch for settings)
- 3. Fully tighten all fixings ensuring Towbar is rigid, square and secure.

### Note:

- 1. Recommended Torque Setting for M12 Grade 10.9 -130 Nm. (For other Torque Settings see notes overleaf.)
- 2. Nose load limits and vehicle manufacturers trailer / caravan weight limits must be observed.